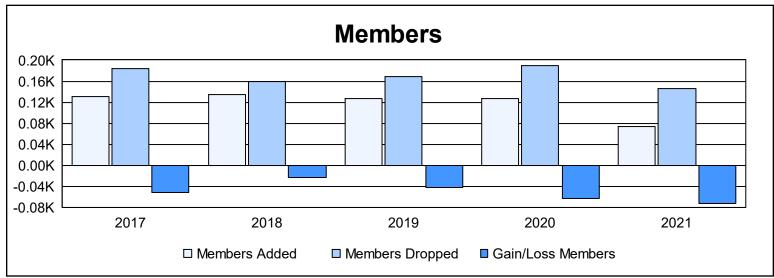

District 10 As of June 2021 Cumulative

| Year      | New<br>Clubs | Dropped<br>Clubs | Gain/<br>Loss<br>Clubs | New<br>Members | Charter<br>Members | Reinstate<br>Members | Transfer<br>Members | Total<br>Member<br>Added | Total<br>Members<br>Dropped | Gain/<br>Loss<br>Members |
|-----------|--------------|------------------|------------------------|----------------|--------------------|----------------------|---------------------|--------------------------|-----------------------------|--------------------------|
| 2016-2017 | 0            | 2                | -2                     | 122            | 0                  | 6                    | 3                   | 131                      | 183                         | -52                      |
| 2017-2018 | 0            | 0                | 0                      | 125            | 3                  | 5                    | 2                   | 135                      | 159                         | -24                      |
| 2018-2019 | 0            | 0                | 0                      | 96             | 0                  | 26                   | 4                   | 126                      | 169                         | -43                      |
| 2019-2020 | 1            | 1                | 0                      | 88             | 22                 | 6                    | 10                  | 126                      | 189                         | -63                      |
| 2020-2021 | 0            | 3                | -3                     | 65             | 1                  | 6                    | 1                   | 73                       | 146                         | -73                      |
| Average   | 0            | 1                | -1                     | 99             | 5                  | 10                   | 4                   | 118                      | 169                         | -51                      |