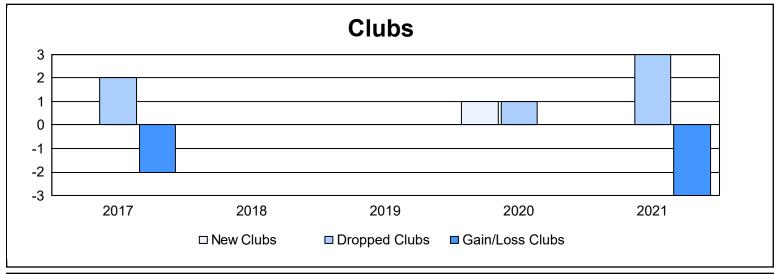

District 10 As of June 2021 Cumulative

| Year      | New<br>Clubs | Dropped<br>Clubs | Gain/<br>Loss<br>Clubs | New<br>Members | Charter<br>Members | Reinstate<br>Members | Transfer<br>Members | Total<br>Member<br>Added | Total<br>Members<br>Dropped | Gain/<br>Loss<br>Members |
|-----------|--------------|------------------|------------------------|----------------|--------------------|----------------------|---------------------|--------------------------|-----------------------------|--------------------------|
| 2016-2017 | 0            | 2                | -2                     | 122            | 0                  | 6                    | 3                   | 131                      | 183                         | -52                      |
| 2017-2018 | 0            | 0                | 0                      | 125            | 3                  | 5                    | 2                   | 135                      | 159                         | -24                      |
| 2018-2019 | 0            | 0                | 0                      | 96             | 0                  | 26                   | 4                   | 126                      | 169                         | -43                      |
| 2019-2020 | 1            | 1                | 0                      | 88             | 22                 | 6                    | 10                  | 126                      | 189                         | -63                      |
| 2020-2021 | 0            | 3                | -3                     | 65             | 1                  | 6                    | 1                   | 73                       | 146                         | -73                      |
| Average   | 0            | 1                | -1                     | 99             | 5                  | 10                   | 4                   | 118                      | 169                         | -51                      |